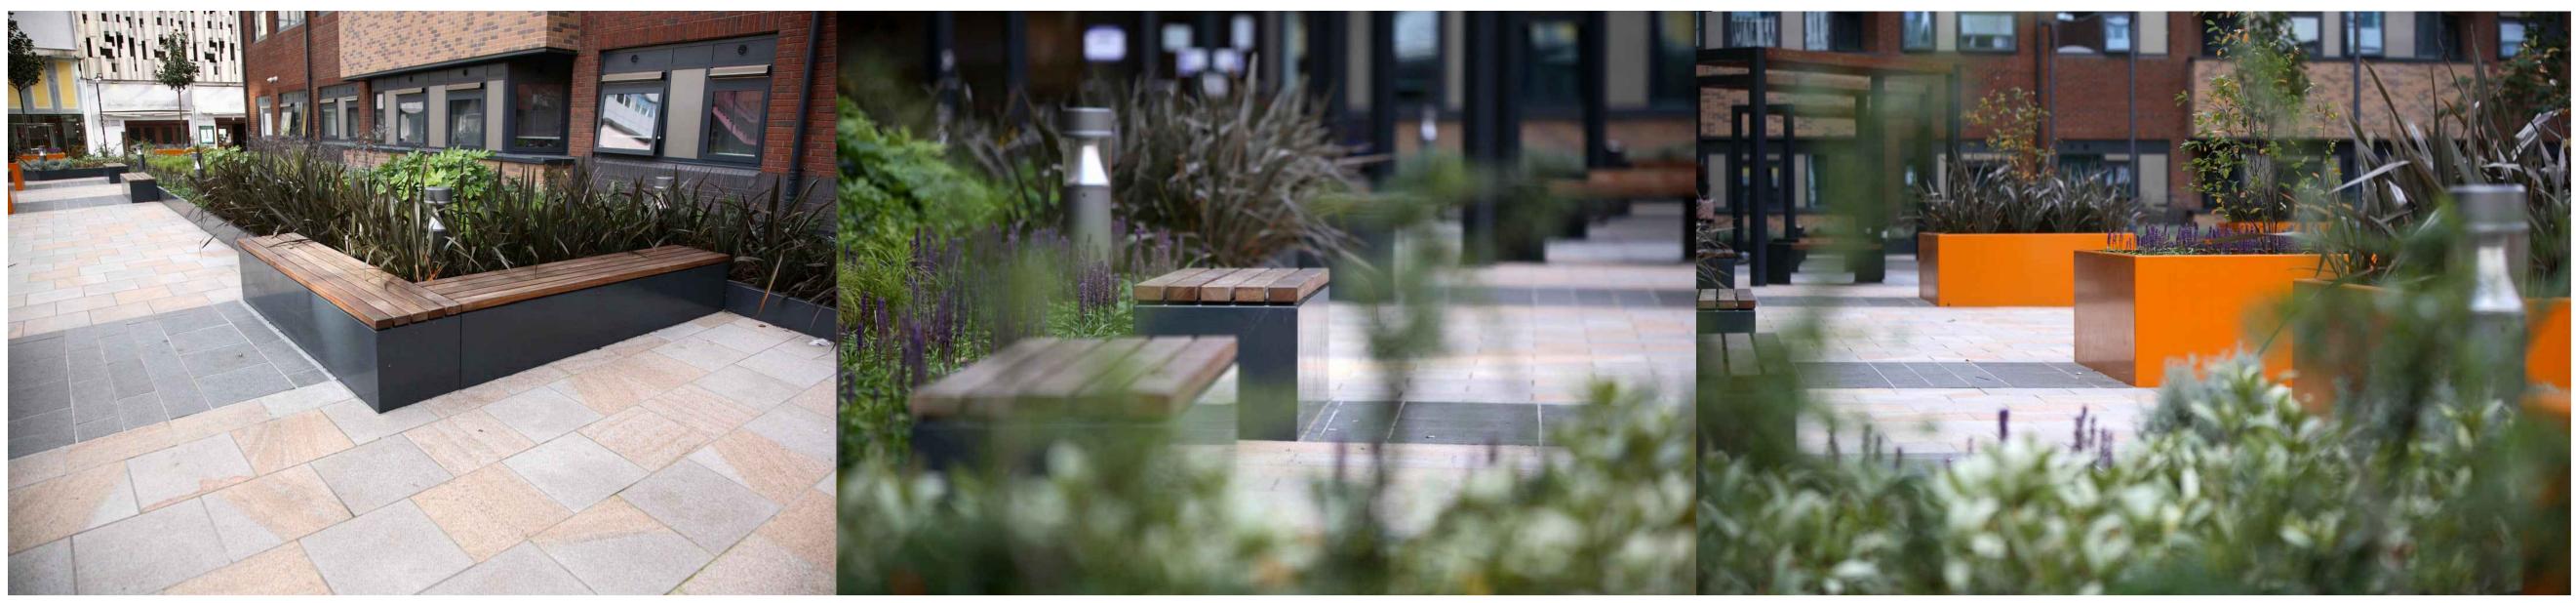

**Detail 01** Civic square area – Omos S21 Raised Planters (Aluminium and powder coated) with timber seating

| Scale |
|-------|
|       |
|       |

| Rev. | Date       | Note |
|------|------------|------|
| 00   | 0000-00-00 | 00   |
|      |            |      |
|      |            |      |
|      |            |      |
|      |            |      |
|      |            |      |
|      |            |      |