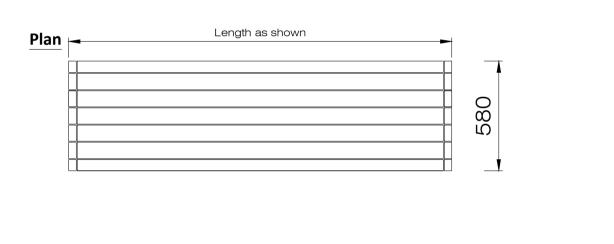

## Scale 1:20

similar) western red cedar. Fitted to 3 Nr. 150x3mm metal frame @ 484mm c/c. Metal frame bolted to suitable concrete base or country kerb at regular intervals (max 1.5m distance)

40mm thick sanded and pressure treated with tanaith E (Or

Typical front elevation

Side elevation

| Doyle &<br>O'Troithigh<br>Landscape<br>Architecture | Project Name                                                             | Moore              | etown Phase 3 (SHD)                                                                  | Drawing Name                                                         | e Landscape Details 04 |                                                            |
|-----------------------------------------------------|--------------------------------------------------------------------------|--------------------|--------------------------------------------------------------------------------------|----------------------------------------------------------------------|------------------------|------------------------------------------------------------|
|                                                     | Status                                                                   | Planning           |                                                                                      | Drawing No                                                           | LD-04-PP               |                                                            |
|                                                     | Project No                                                               | 21-003             |                                                                                      | Revision No                                                          | 00                     |                                                            |
|                                                     | Scale<br>Date                                                            | 1:20<br>05/04/2022 |                                                                                      | Drawn By<br>Checked By                                               | A.D.<br>D'OT           |                                                            |
|                                                     | Linda Doyle<br>Director<br>+353 (0)87 267 4196<br>linda@doyle-otroithigh | n.com              | Daithi O'Troithigh<br>Director<br>+353 (0)86 300 3499<br>daithi@doyle-otroithigh.com | Office Address<br>Pembroke House<br>28-23 Upper Pembroke<br>Dublin 2 | St                     | Contact<br>mail@doyle-otroithigh.com<br>+353 (0)1 608 7782 |