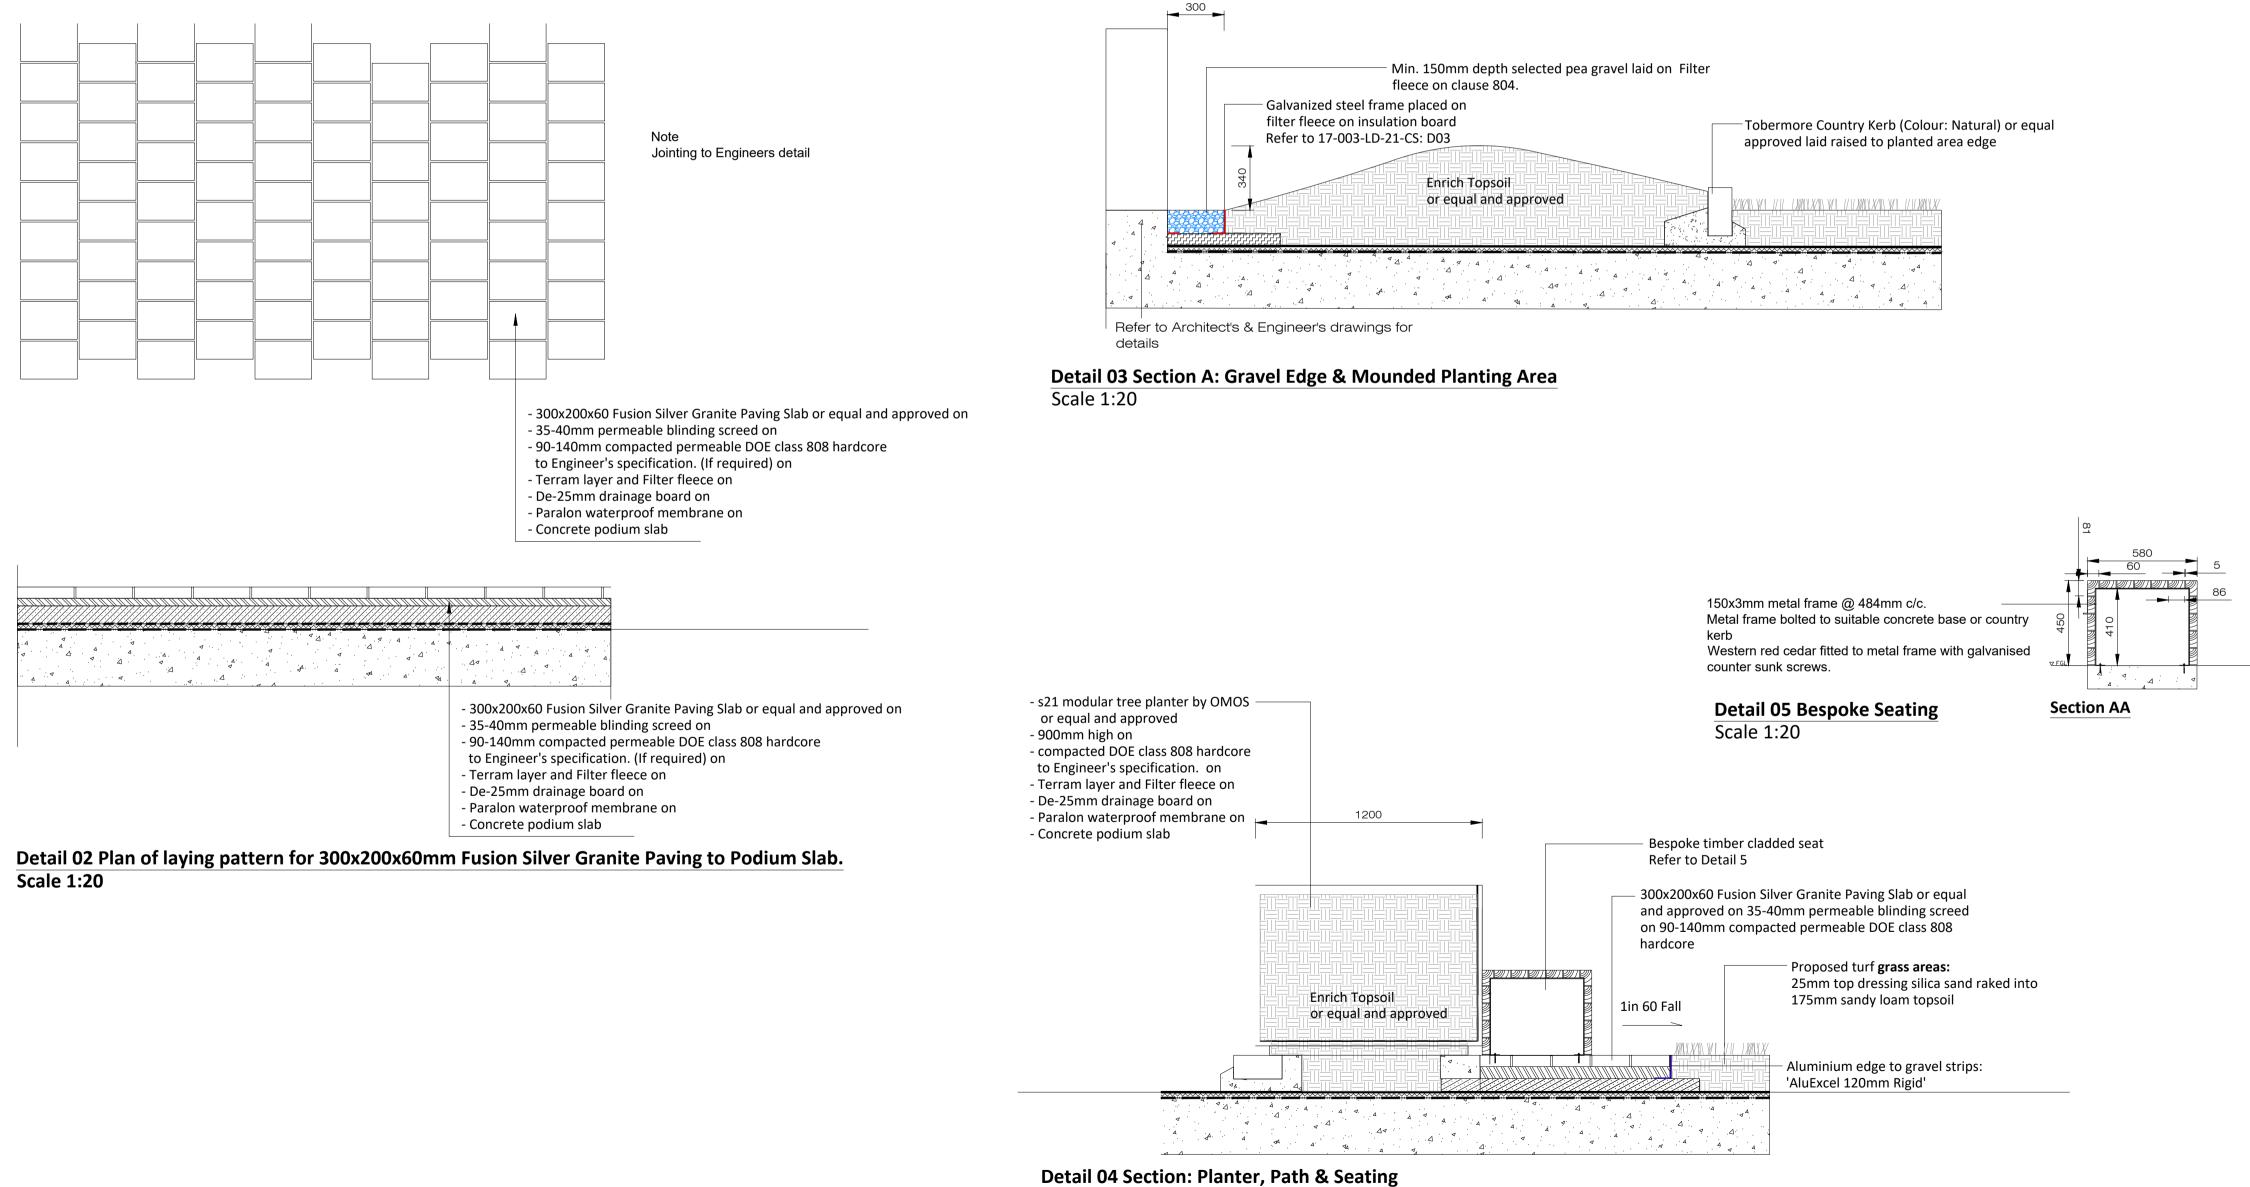

## Scale 1:20

similar) western red cedar. Fitted to 3 Nr. 150x3mm metal frame @ 484mm c/c. Metal frame bolted to suitable concrete base or country kerb at regular intervals (max 1.5m distance)

40mm thick sanded and pressure treated with tanaith E (Or